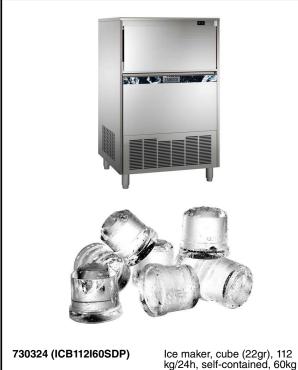

### Ice Makers Ice Cuber (22gr), 112kg/24h, 60kg bin, air-cooled - drain pump

kg/24h, self-contained, 60k ice collection bin included, drain pump, air-cooled

#### Item No.

Air cooled ice cube maker, self-contained with 60kg bin. Ice cube cone shape. Compact dimension. AISI 304 stainless steel exterior, food grade and internal ice container in ABS, aluminium evaporator ensure safe contact with ice. Sturdy door opening system in AISI 204 stainless steel. Fully automatic in operation and easy cleanability thanks to the automatic cleaning system. The ice making method guarantees continuous and reliable production. Bin with internal corner for easy cleaning and it is fully insulated. Supplied with flexible water supply, drain hosed and scoop. Hydrocarbon refrigerant gas R290 for the lowest environmental impact. Built-in drain pump.