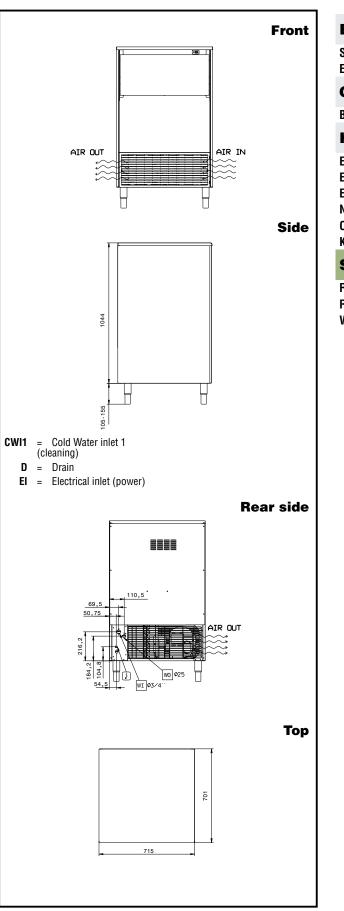

# Ice Makers Ice Cuber (22gr), 112kg/24h, 60kg bin, air-cooled - drain pump

| Electric                                 |                                  |
|------------------------------------------|----------------------------------|
|                                          | 220-240 \//1N pb/50 Hz           |
| Supply voltage:<br>Electrical power max: | 220-240 V/1N ph/50 Hz<br>0.82 kW |
| Capacity:                                |                                  |
| Bin capacity:                            | 60 kg                            |
| <b>Key Information:</b>                  |                                  |
| External dimensions, Width:              | 715 mm                           |
| External dimensions, Depth:              | 700 mm                           |
| External dimensions, Height:             | 1149 mm                          |
| Net weight:                              | 81 kg                            |
| Output:                                  | 112 kg/day                       |
| Kind of cube:                            | lce Cube 22 g                    |
| Sustainability                           |                                  |
| Refrigerant type:                        | R290                             |
| Refrigerant weight:                      | 140 g                            |
| Water consumption:                       | 14.1 lt/hr                       |